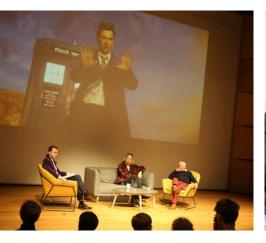

#### **HAMPTON'S TALK! SERIES**

Our *Talk!* series offers a superb opportunity to hear from distinguished speakers from all walks of life. The annual programme is designed to entertain and inspire, broadening the horizons of all who attend. Hamptonians, partner schools, parents and members of the public are welcome to attend. Scan the QR code for more details and to see previous speakers.