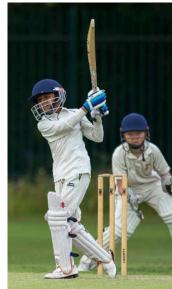

#### **WEEKEND ACTIVITIES**

Saturdays bring huge numbers of Hamptonians together from all age groups for a full day of fixtures across a large number of sports – a programme which would rival even the biggest boarding schools. With many parents coming along to cheer them on and show their support, it's a fun and social day for all involved.