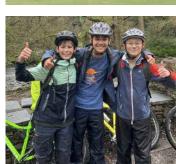

#### **ADVENTURE SOCIETY**

Our Adventure Society is a firm favourite among Hamptonians and offers an exciting range of experiences designed to challenge pupils mentally and physically while, at the same time, developing leadership, teamwork and confidence.

There are numerous trips on offer both within the UK and further afield including: a multi activity trip to the New Forest and mountain biking weekend in Hampshire for First Years, a water sports activity weekend in Dorset for Second Years and Third Year multi-activity trip to Snowdonia involving rock climbing, abseiling, mountain biking, walking and canoeing. Older pupils have the opportunity to travel further afield with trips to Borneo and Malawi, to experience new cultures and participate in voluntary work in local communities.