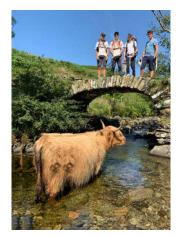

#### **ADVENTURE SOCIETY**

Our Adventure Society is a firm favourite among Hamptonians and offers an exciting range of experiences designed to challenge pupils mentally and physically while, at the same time, developing leadership, teamwork and confidence.

There are numerous trips on offer both within the UK and further afield including: a multi activity trip to the New Forest and mountain biking weekend in Hampshire for First Years, a water sports activity weekend in Dorset for Second Years and Third Year multi-activity trip to Snowdonia involving rock climbing, abseiling, mountain biking, walking and canoeing. Older pupils have the opportunity to travel further afield with trips to Borneo and Malawi, to experience new cultures and participate in voluntary work in local communities.